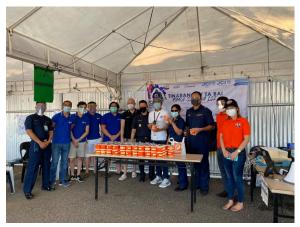

It is a great opportunity that for these past weeks the club was able to do some service projects in partnership with some of the non-profit organizations like JCI Cebu and the 209th squadron, CGAD-CV of the Philippine Coast Guard Auxiliary (PCGA) in coordination with the Philippine Coast Guard (PCG), CGD-CV for the "TINABANGAY TA BAI FOR THE LSI", six days of providing breakfast to a total of 1800 Locally Stranded Individuals in the Cebu Ports from 25 August to 30 August 2020. And also Last 30 Aug 2020(Sunday) The JCI San Juan Dambana, Task Force - Cebu, Bohol and Siquijor and the Crisis Military Operations Batalion in Camp Lapu-lapu have turned over to us 1000 pcs. Of various books from elementary to K12 for our future donations to various schools in Cebu City and the province. We also donated a Desktop Computer through the support of Visioneer Homes Development Corporation to Tulay Day Care Center and the pinning of Rotary pins on our very dynamic couple for Public Image Directors Rtn. Honeyleen Rosaroso and Wolfren Rosaroso. All of these projects will not be a success without the financial support and the generosity and the attendance of our fellow Rotarians. Know that the time given to attend these events, in the middle of the week, in the middle of the morning, and traveling from as far as Liloan and Lapu-Lapu to come all the way to Minglanilla is very very much appreciated. To all of you daghang salamat.