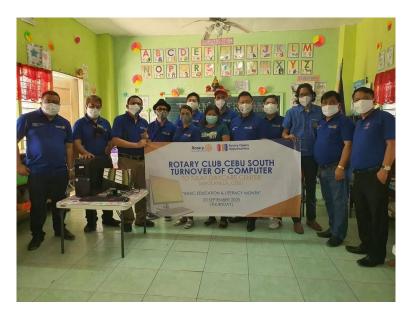

It is a great opportunity that for these past weeks the club was able to do some service projects in partnership with some of the non-profit organizations like JCI Cebu and the 209th squadron, CGAD-CV of the Philippine Coast Guard Auxiliary (PCGA) in coordination with the Philippine Coast Guard (PCG), CGD-CV for the "TINABANGAY TA BAI FOR THE LSI", six days of providing breakfast to a total of 1800 Locally Stranded Individuals in the Cebu Ports from 25 August to 30 August 2020. And also Last 30 Aug 2020(Sunday) The JCI San Juan Dambana, Task Force - Cebu, Bohol and Siquijor and the Crisis Military Operations Batalion in Camp Lapu-lapu have turned over to us 1000 pcs. Of various books from elementary to K12 for our future donations to various schools in Cebu City and the province. We also donated a Desktop Computer through the support of Visioneer Homes Development Corporation to Tulay Day Care Center and the pinning of Rotary pins on our very dynamic couple for Public Image Directors Rtn. Honeyleen Rosaroso and Wolfren Rosaroso. All of these projects will not be a success without the financial support and the generosity and the attendance of our fellow Rotarians. Know that the time given to attend these events, in the middle of the week, in the middle of the morning, and traveling from as far as Liloan and Lapu-Lapu to come all the way to Minglanilla is very very much appreciated. To all of you daghang salamat.