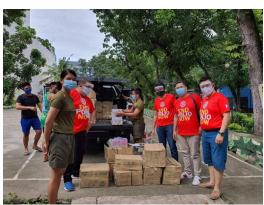

It is a great opportunity that for these past weeks the club was able to do some service projects in partnership with some of the non-profit organizations like JCI Cebu and the 209th squadron, CGAD-CV of the Philippine Coast Guard Auxiliary (PCGA) in coordination with the Philippine Coast Guard (PCG), CGD-CV for the "TINABANGAY TA BAI FOR THE LSI", six days of providing breakfast to a total of 1800 Locally Stranded Individuals in the Cebu Ports from 25 August to 30 August 2020. And also Last 30 Aug 2020(Sunday) The JCI San Juan Dambana, Task Force - Cebu, Bohol and Siquijor and the Crisis Military Operations Batalion in Camp Lapu-lapu have turned over to us 1000 pcs. Of various books from elementary to K12 for our future donations to various schools in Cebu City and the province. We also donated a Desktop Computer through the support of Visioneer Homes Development Corporation to Tulay Day Care Center and the pinning of Rotary pins on our very dynamic couple for Public Image Directors Rtn. Honeyleen Rosaroso and Wolfren Rosaroso. All of these projects will not be a success without the financial support and the generosity and the attendance of our fellow Rotarians. Know that the time given to attend these events, in the middle of the week, in the middle of the morning, and traveling from as far as Liloan and Lapu-Lapu to come all the way to Minglanilla is very very much appreciated. To all of you daghang salamat.