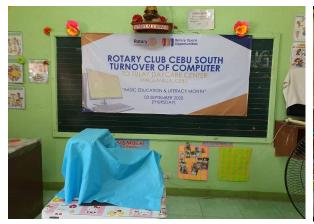

It is a great opportunity that for these past weeks the club was able to do some service projects in partnership with some of the non-profit organizations like JCI Cebu and the 209th squadron, CGAD-CV of the Philippine Coast Guard Auxiliary (PCGA) in coordination with the Philippine Coast Guard (PCG), CGD-CV for the "TINABANGAY TA BAI FOR THE LSI", six days of providing breakfast to a total of 1800 Locally Stranded Individuals in the Cebu Ports from 25 August to 30 August 2020. And also Last 30 Aug 2020(Sunday) The JCI San Juan Dambana, Task Force - Cebu, Bohol and Siquijor and the Crisis Military Operations Batalion in Camp Lapu-lapu have turned over to us 1000 pcs. Of various books from elementary to K12 for our future donations to various schools in Cebu City and the province. We also donated a Desktop Computer through the support of Visioneer Homes Development Corporation to Tulay Day Care Center and the pinning of Rotary pins on our very dynamic couple for Public Image Directors Rtn. Honeyleen Rosaroso and Wolfren Rosaroso. All of these projects will not be a success without the financial support and the generosity and the attendance of our fellow Rotarians. Know that the time given to attend these events, in the middle of the week, in the middle of the morning, and traveling from as far as Liloan and Lapu-Lapu to come all the way to Minglanilla is very very much appreciated. To all of you daghang salamat.