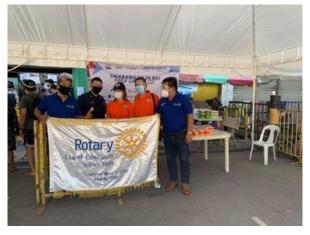

It is a great opportunity that for these past weeks the club was able to do some service projects in partnership with some of the non-profit organizations like JCI Cebu and the 209th squadron, CGAD-CV of the Philippine Coast Guard Auxiliary (PCGA) in coordination with the Philippine Coast Guard (PCG), CGD-CV for the "TINABANGAY TA BAI FOR THE LSI", six days of providing breakfast to a total of 1800 Locally Stranded Individuals in the Cebu Ports from 25 August to 30 August 2020. And also Last 30 Aug 2020(Sunday) The JCI San Juan Dambana, Task Force - Cebu, Bohol and Siquijor and the Crisis Military Operations Batalion in Camp Lapu-lapu have turned over to us 1000 pcs. Of various books from elementary to K12 for our future donations to various schools in Cebu City and the province. We also donated a Desktop Computer through the support of Visioneer Homes Development Corporation to Tulay Day Care Center and the pinning of Rotary pins on our very dynamic couple for Public Image Directors Rtn. Honeyleen Rosaroso and Wolfren Rosaroso. All of these projects will not be a success without the financial support and the generosity and the attendance of our fellow Rotarians. Know that the time given to attend these events, in the middle of the week, in the middle of the morning, and traveling from as far as Liloan and Lapu-Lapu to come all the way to Minglanilla is very very much appreciated. To all of you daghang salamat.