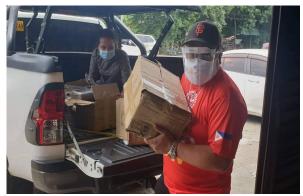

It is a great opportunity that for these past weeks the club was able to do some service projects in partnership with some of the non-profit organizations like JCI Cebu and the 209th squadron, CGAD-CV of the Philippine Coast Guard Auxiliary (PCGA) in coordination with the Philippine Coast Guard (PCG), CGD-CV for the "TINABANGAY TA BAI FOR THE LSI", six days of providing breakfast to a total of 1800 Locally Stranded Individuals in the Cebu Ports from 25 August to 30 August 2020. And also Last 30 Aug 2020(Sunday) The JCI San Juan Dambana, Task Force - Cebu, Bohol and Siquijor and the Crisis Military Operations Batalion in Camp Lapu-lapu have turned over to us 1000 pcs. Of various books from elementary to K12 for our future donations to various schools in Cebu City and the province. We also donated a Desktop Computer through the support of Visioneer Homes Development Corporation to Tulay Day Care Center and the pinning of Rotary pins on our very dynamic couple for Public Image Directors Rtn. Honeyleen Rosaroso and Wolfren Rosaroso. All of these projects will not be a success without the financial support and the generosity and the attendance of our fellow Rotarians. Know that the time given to attend these events, in the middle of the week, in the middle of the morning, and traveling from as far as Liloan and Lapu-Lapu to come all the way to Minglanilla is very very much appreciated. To all of you daghang salamat.