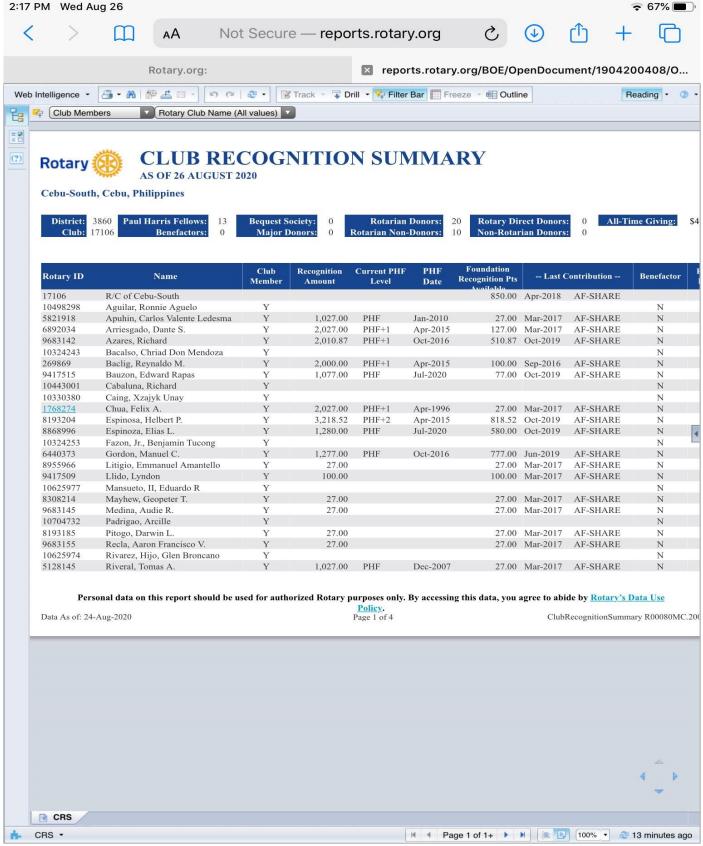

# RC CEBU SOUTH PAUL HARRIS FELLOW

ROTARY INTERNA-TIONAL CLUB RECOGNITION SUMMARY REPORT (as of 26 August 2020)

#### MULTIPLE PAUL HARRIS FELLOW

#### Espinosa, Helbert P. +2 Litigio, Emmanuel A. Llido, Lyndon Nomura, Ion Arriesgado, Dante S. +2 Mayhew, Geopeter T. +1 Azares, Richard +1Medina, Audie R. Baclig, Reynaldo M. Pitogo, Darwin L. Recla, Aaron Francisco V. +1Chua, Felix A. +1Ruiz, Felix A.

#### **PAUL HARRIS**

#### FELLOW (PHF)

Apuhin, Carlos Valente L.

Bauzon, Edward R. Espinoza, Elias P. Gordon, Manuel C. Riveral, Tomas A. Singco, Danilo A. Torrejos, Jack John P. Vasquez, Randy N.