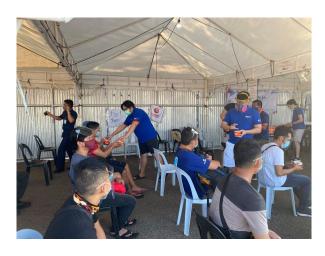

It is a great opportunity that for these past weeks the club was able to do some service projects in partnership with some of the non-profit organizations like JCI Cebu and the 209th squadron, CGAD-CV of the Philippine Coast Guard Auxiliary (PCGA) in coordination with the Philippine Coast Guard (PCG), CGD-CV for the "TINABANGAY TA BAI FOR THE LSI", six days of providing breakfast to a total of 1800 Locally Stranded Individuals in the Cebu Ports from 25 August to 30 August 2020. And also Last 30 Aug 2020(Sunday) The JCI San Juan Dambana, Task Force - Cebu, Bohol and Siquijor and the Crisis Military Operations Batalion in Camp Lapu-lapu have turned over to us 1000 pcs. Of various books from elementary to K12 for our future donations to various schools in Cebu City and the province. We also donated a Desktop Computer through the support of Visioneer Homes Development Corporation to Tulay Day Care Center and the pinning of Rotary pins on our very dynamic couple for Public Image Directors Rtn. Honeyleen Rosaroso and Wolfren Rosaroso. All of these projects will not be a success without the financial support and the generosity and the attendance of our fellow Rotarians. Know that the time given to attend these events, in the middle of the week, in the middle of the morning, and traveling from as far as Liloan and Lapu-Lapu to come all the way to Minglanilla is very very much appreciated. To all of you daghang salamat.