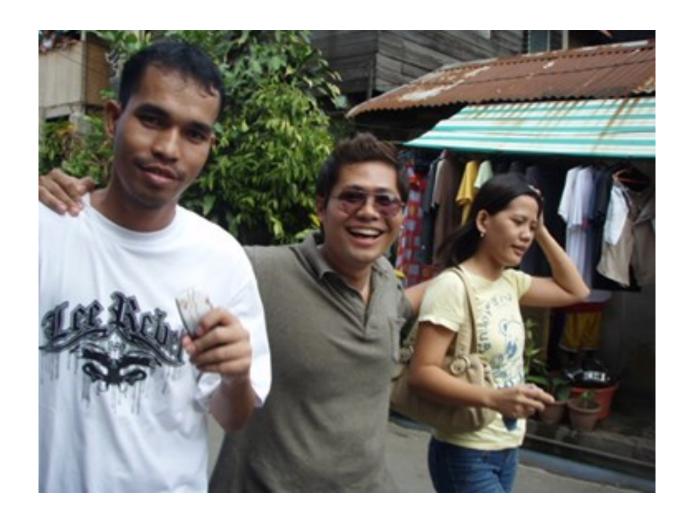

It is a great opportunity that for these past weeks the club was able to do some service projects in partnership with some of the non-profit organizations like JCI Cebu and the 209th squadron, CGAD-CV of the Philippine Coast Guard Auxiliary (PCGA) in coordination with the Philippine Coast Guard (PCG), CGD-CV for the "TINABANGAY TA BAI FOR THE LSI", six days of providing breakfast to a total of 1800 Locally Stranded Individuals in the Cebu Ports from 25 August to 30 August 2020. And also Last 30 Aug 2020(Sunday) The JCI San Juan Dambana, Task Force - Cebu, Bohol and Siquijor and the Crisis Military Operations Batalion in Camp Lapu-lapu have turned over to us 1000 pcs. Of various books from elementary to K12 for our future donations to various schools in Cebu City and the province. We also donated a Desktop Computer through the support of Visioneer Homes Development Corporation to Tulay Day Care Center and the pinning of Rotary pins on our very dynamic couple for Public Image Directors Rtn. Honeyleen Rosaroso and Wolfren Rosaroso. All of these projects will not be a success without the financial support and the generosity and the attendance of our fellow Rotarians. Know that the time given to attend these events, in the middle of the week, in the middle of the morning, and traveling from as far as Liloan and Lapu-Lapu to come all the way to Minglanilla is very very much appreciated. To all of you daghang salamat.