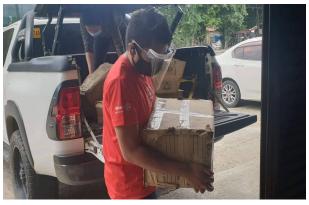

It is a great opportunity that for these past weeks the club was able to do some service projects in partnership with some of the non-profit organizations like JCI Cebu and the 209th squadron, CGAD-CV of the Philippine Coast Guard Auxiliary (PCGA) in coordination with the Philippine Coast Guard (PCG), CGD-CV for the "TINABANGAY TA BAI FOR THE LSI", six days of providing breakfast to a total of 1800 Locally Stranded Individuals in the Cebu Ports from 25 August to 30 August 2020. And also Last 30 Aug 2020(Sunday) The JCI San Juan Dambana, Task Force - Cebu, Bohol and Siquijor and the Crisis Military Operations Batalion in Camp Lapu-lapu have turned over to us 1000 pcs. Of various books from elementary to K12 for our future donations to various schools in Cebu City and the province. We also donated a Desktop Computer through the support of Visioneer Homes Development Corporation to Tulay Day Care Center and the pinning of Rotary pins on our very dynamic couple for Public Image Directors Rtn. Honeyleen Rosaroso and Wolfren Rosaroso. All of these projects will not be a success without the financial support and the generosity and the attendance of our fellow Rotarians. Know that the time given to attend these events, in the middle of the week, in the middle of the morning, and traveling from as far as Liloan and Lapu-Lapu to come all the way to Minglanilla is very very much appreciated. To all of you daghang salamat.