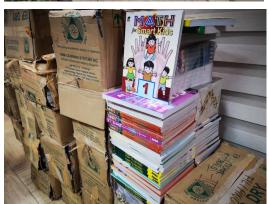

It is a great opportunity that for these past weeks the club was able to do some service projects in partnership with some of the non-profit organizations like JCI Cebu and the 209th squadron, CGAD-CV of the Philippine Coast Guard Auxiliary (PCGA) in coordination with the Philippine Coast Guard (PCG), CGD-CV for the "TINABANGAY TA BAI FOR THE LSI", six days of providing breakfast to a total of 1800 Locally Stranded Individuals in the Cebu Ports from 25 August to 30 August 2020. And also Last 30 Aug 2020(Sunday) The JCI San Juan Dambana, Task Force - Cebu, Bohol and Siquijor and the Crisis Military Operations Batalion in Camp Lapu-lapu have turned over to us 1000 pcs. Of various books from elementary to K12 for our future donations to various schools in Cebu City and the province. We also donated a Desktop Computer through the support of Visioneer Homes Development Corporation to Tulay Day Care Center and the pinning of Rotary pins on our very dynamic couple for Public Image Directors Rtn. Honeyleen Rosaroso and Wolfren Rosaroso. All of these projects will not be a success without the financial support and the generosity and the attendance of our fellow Rotarians. Know that the time given to attend these events, in the middle of the week, in the middle of the morning, and traveling from as far as Liloan and Lapu-Lapu to come all the way to Minglanilla is very very much appreciated. To all of you daghang salamat.