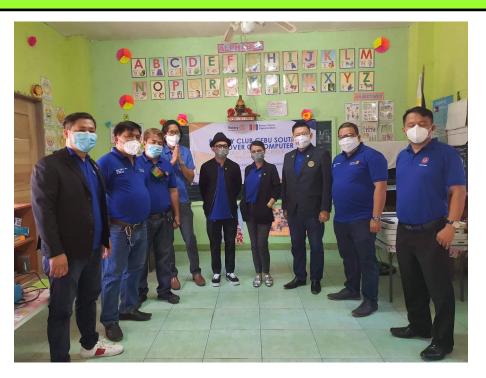

It is a great opportunity that for these past weeks the club was able to do some service projects in partnership with some of the non-profit organizations like JCI Cebu and the 209th squadron, CGAD-CV of the Philippine Coast Guard Auxiliary (PCGA) in coordination with the Philippine Coast Guard (PCG), CGD-CV for the "TINABANGAY TA BAI FOR THE LSI", six days of providing breakfast to a total of 1800 Locally Stranded Individuals in the Cebu Ports from 25 August to 30 August 2020. And also Last 30 Aug 2020(Sunday) The JCI San Juan Dambana, Task Force - Cebu, Bohol and Siquijor and the Crisis Military Operations Batalion in Camp Lapu-lapu have turned over to us 1000 pcs. Of various books from elementary to K12 for our future donations to various schools in Cebu City and the province. We also donated a Desktop Computer through the support of Visioneer Homes Development Corporation to Tulay Day Care Center and the pinning of Rotary pins on our very dynamic couple for Public Image Directors Rtn. Honeyleen Rosaroso and Wolfren Rosaroso. All of these projects will not be a success without the financial support and the generosity and the attendance of our fellow Rotarians. Know that the time given to attend these events, in the middle of the week, in the middle of the morning, and traveling from as far as Liloan and Lapu-Lapu to come all the way to Minglanilla is very very much appreciated. To all of you daghang salamat.