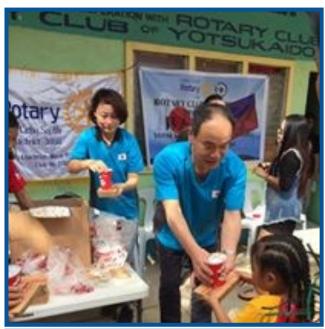

It is a great opportunity that for these past weeks the club was able to do some service projects in partnership with some of the non-profit organizations like JCI Cebu and the 209th squadron, CGAD-CV of the Philippine Coast Guard Auxiliary (PCGA) in coordination with the Philippine Coast Guard (PCG), CGD-CV for the "TINABANGAY TA BAI FOR THE LSI", six days of providing breakfast to a total of 1800 Locally Stranded Individuals in the Cebu Ports from 25 August to 30 August 2020. And also Last 30 Aug 2020(Sunday) The JCI San Juan Dambana, Task Force - Cebu, Bohol and Siquijor and the Crisis Military Operations Batalion in Camp Lapu-lapu have turned over to us 1000 pcs. Of various books from elementary to K12 for our future donations to various schools in Cebu City and the province. We also donated a Desktop Computer through the support of Visioneer Homes Development Corporation to Tulay Day Care Center and the pinning of Rotary pins on our very dynamic couple for Public Image Directors Rtn. Honeyleen Rosaroso and Wolfren Rosaroso. All of these projects will not be a success without the financial support and the generosity and the attendance of our fellow Rotarians. Know that the time given to attend these events, in the middle of the week, in the middle of the morning, and traveling from as far as Liloan and Lapu-Lapu to come all the way to Minglanilla is very very much appreciated. To all of you daghang salamat.