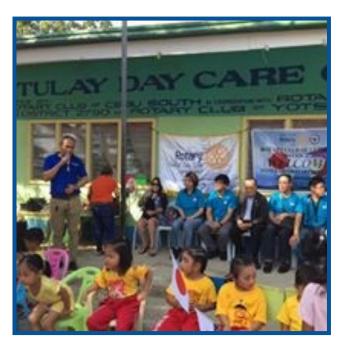

It is a great opportunity that for these past weeks the club was able to do some service projects in partnership with some of the non-profit organizations like JCI Cebu and the 209th squadron, CGAD-CV of the Philippine Coast Guard Auxiliary (PCGA) in coordination with the Philippine Coast Guard (PCG), CGD-CV for the "TINABANGAY TA BAI FOR THE LSI", six days of providing breakfast to a total of 1800 Locally Stranded Individuals in the Cebu Ports from 25 August to 30 August 2020. And also Last 30 Aug 2020(Sunday) The JCI San Juan Dambana, Task Force - Cebu, Bohol and Siquijor and the Crisis Military Operations Batalion in Camp Lapu-lapu have turned over to us 1000 pcs. Of various books from elementary to K12 for our future donations to various schools in Cebu City and the province. We also donated a Desktop Computer through the support of Visioneer Homes Development Corporation to Tulay Day Care Center and the pinning of Rotary pins on our very dynamic couple for Public Image Directors Rtn. Honeyleen Rosaroso and Wolfren Rosaroso. All of these projects will not be a success without the financial support and the generosity and the attendance of our fellow Rotarians. Know that the time given to attend these events, in the middle of the week, in the middle of the morning, and traveling from as far as Liloan and Lapu-Lapu to come all the way to Minglanilla is very very much appreciated. To all of you daghang salamat.