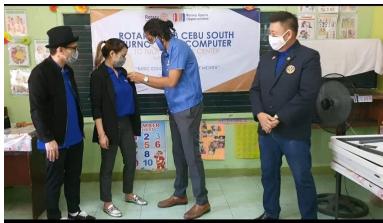

It is a great opportunity that for these past weeks the club was able to do some service projects in partnership with some of the non-profit organizations like JCI Cebu and the 209th squadron, CGAD-CV of the Philippine Coast Guard Auxiliary (PCGA) in coordination with the Philippine Coast Guard (PCG), CGD-CV for the "TINABANGAY TA BAI FOR THE LSI", six days of providing breakfast to a total of 1800 Locally Stranded Individuals in the Cebu Ports from 25 August to 30 August 2020. And also Last 30 Aug 2020(Sunday) The JCI San Juan Dambana, Task Force - Cebu, Bohol and Siquijor and the Crisis Military Operations Batalion in Camp Lapu-lapu have turned over to us 1000 pcs. Of various books from elementary to K12 for our future donations to various schools in Cebu City and the province. We also donated a Desktop Computer through the support of Visioneer Homes Development Corporation to Tulay Day Care Center and the pinning of Rotary pins on our very dynamic couple for Public Image Directors Rtn. Honeyleen Rosaroso and Wolfren Rosaroso. All of these projects will not be a success without the financial support and the generosity and the attendance of our fellow Rotarians. Know that the time given to attend these events, in the middle of the week, in the middle of the morning, and traveling from as far as Liloan and Lapu-Lapu to come all the way to Minglanilla is very very much appreciated. To all of you daghang salamat.