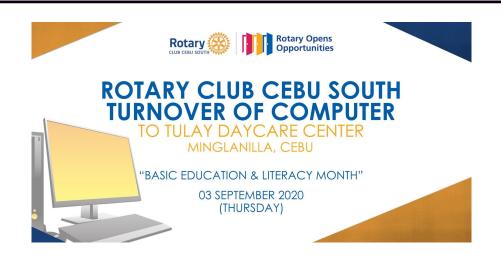

It is a great opportunity that for these past weeks the club was able to do some service projects in partnership with some of the non-profit organizations like JCI Cebu and the 209th squadron, CGAD-CV of the Philippine Coast Guard Auxiliary (PCGA) in coordination with the Philippine Coast Guard (PCG), CGD-CV for the "TINABANGAY TA BAI FOR THE LSI", six days of providing breakfast to a total of 1800 Locally Stranded Individuals in the Cebu Ports from 25 August to 30 August 2020. And also Last 30 Aug 2020(Sunday) The JCI San Juan Dambana, Task Force - Cebu, Bohol and Siquijor and the Crisis Military Operations Batalion in Camp Lapu-lapu have turned over to us 1000 pcs. Of various books from elementary to K12 for our future donations to various schools in Cebu City and the province. We also donated a Desktop Computer through the support of Visioneer Homes Development Corporation to Tulay Day Care Center and the pinning of Rotary pins on our very dynamic couple for Public Image Directors Rtn. Honeyleen Rosaroso and Wolfren Rosaroso. All of these projects will not be a success without the financial support and the generosity and the attendance of our fellow Rotarians. Know that the time given to attend these events, in the middle of the week, in the middle of the morning, and traveling from as far as Liloan and Lapu-Lapu to come all the way to Minglanilla is very very much appreciated. To all of you daghang salamat.