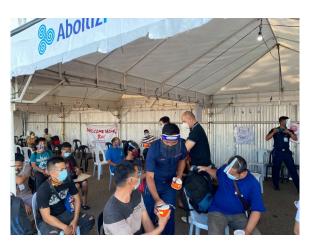

It is a great opportunity that for these past weeks the club was able to do some service projects in partnership with some of the non-profit organizations like JCI Cebu and the 209th squadron, CGAD-CV of the Philippine Coast Guard Auxiliary (PCGA) in coordination with the Philippine Coast Guard (PCG), CGD-CV for the "TINABANGAY TA BAI FOR THE LSI", six days of providing breakfast to a total of 1800 Locally Stranded Individuals in the Cebu Ports from 25 August to 30 August 2020. And also Last 30 Aug 2020(Sunday) The JCI San Juan Dambana, Task Force - Cebu, Bohol and Siquijor and the Crisis Military Operations Batalion in Camp Lapu-lapu have turned over to us 1000 pcs. Of various books from elementary to K12 for our future donations to various schools in Cebu City and the province. We also donated a Desktop Computer through the support of Visioneer Homes Development Corporation to Tulay Day Care Center and the pinning of Rotary pins on our very dynamic couple for Public Image Directors Rtn. Honeyleen Rosaroso and Wolfren Rosaroso. All of these projects will not be a success without the financial support and the generosity and the attendance of our fellow Rotarians. Know that the time given to attend these events, in the middle of the week, in the middle of the morning, and traveling from as far as Liloan and Lapu-Lapu to come all the way to Minglanilla is very very much appreciated. To all of you daghang salamat.