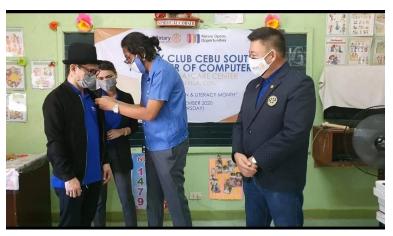

It is a great opportunity that for these past weeks the club was able to do some service projects in partnership with some of the non-profit organizations like JCI Cebu and the 209th squadron, CGAD-CV of the Philippine Coast Guard Auxiliary (PCGA) in coordination with the Philippine Coast Guard (PCG), CGD-CV for the "TINABANGAY TA BAI FOR THE LSI", six days of providing breakfast to a total of 1800 Locally Stranded Individuals in the Cebu Ports from 25 August to 30 August 2020. And also Last 30 Aug 2020(Sunday) The JCI San Juan Dambana, Task Force - Cebu, Bohol and Siquijor and the Crisis Military Operations Batalion in Camp Lapu-lapu have turned over to us 1000 pcs. Of various books from elementary to K12 for our future donations to various schools in Cebu City and the province. We also donated a Desktop Computer through the support of Visioneer Homes Development Corporation to Tulay Day Care Center and the pinning of Rotary pins on our very dynamic couple for Public Image Directors Rtn. Honeyleen Rosaroso and Wolfren Rosaroso. All of these projects will not be a success without the financial support and the generosity and the attendance of our fellow Rotarians. Know that the time given to attend these events, in the middle of the week, in the middle of the morning, and traveling from as far as Liloan and Lapu-Lapu to come all the way to Minglanilla is very very much appreciated. To all of you daghang salamat.