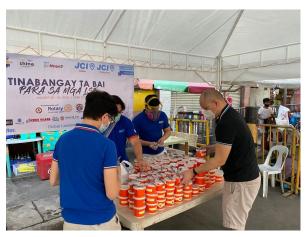

It is a great opportunity that for these past weeks the club was able to do some service projects in partnership with some of the non-profit organizations like JCI Cebu and the 209th squadron, CGAD-CV of the Philippine Coast Guard Auxiliary (PCGA) in coordination with the Philippine Coast Guard (PCG), CGD-CV for the "TINABANGAY TA BAI FOR THE LSI", six days of providing breakfast to a total of 1800 Locally Stranded Individuals in the Cebu Ports from 25 August to 30 August 2020. And also Last 30 Aug 2020(Sunday) The JCI San Juan Dambana, Task Force - Cebu, Bohol and Siquijor and the Crisis Military Operations Batalion in Camp Lapu-lapu have turned over to us 1000 pcs. Of various books from elementary to K12 for our future donations to various schools in Cebu City and the province. We also donated a Desktop Computer through the support of Visioneer Homes Development Corporation to Tulay Day Care Center and the pinning of Rotary pins on our very dynamic couple for Public Image Directors Rtn. Honeyleen Rosaroso and Wolfren Rosaroso. All of these projects will not be a success without the financial support and the generosity and the attendance of our fellow Rotarians. Know that the time given to attend these events, in the middle of the week, in the middle of the morning, and traveling from as far as Liloan and Lapu-Lapu to come all the way to Minglanilla is very very much appreciated. To all of you daghang salamat.