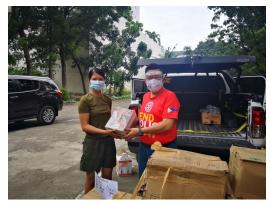

It is a great opportunity that for these past weeks the club was able to do some service projects in partnership with some of the non-profit organizations like JCI Cebu and the 209th squadron, CGAD-CV of the Philippine Coast Guard Auxiliary (PCGA) in coordination with the Philippine Coast Guard (PCG), CGD-CV for the "TINABANGAY TA BAI FOR THE LSI", six days of providing breakfast to a total of 1800 Locally Stranded Individuals in the Cebu Ports from 25 August to 30 August 2020. And also Last 30 Aug 2020(Sunday) The JCI San Juan Dambana, Task Force - Cebu, Bohol and Siquijor and the Crisis Military Operations Batalion in Camp Lapu-lapu have turned over to us 1000 pcs. Of various books from elementary to K12 for our future donations to various schools in Cebu City and the province. We also donated a Desktop Computer through the support of Visioneer Homes Development Corporation to Tulay Day Care Center and the pinning of Rotary pins on our very dynamic couple for Public Image Directors Rtn. Honeyleen Rosaroso and Wolfren Rosaroso. All of these projects will not be a success without the financial support and the generosity and the attendance of our fellow Rotarians. Know that the time given to attend these events, in the middle of the week, in the middle of the morning, and traveling from as far as Liloan and Lapu-Lapu to come all the way to Minglanilla is very very much appreciated. To all of you daghang salamat.