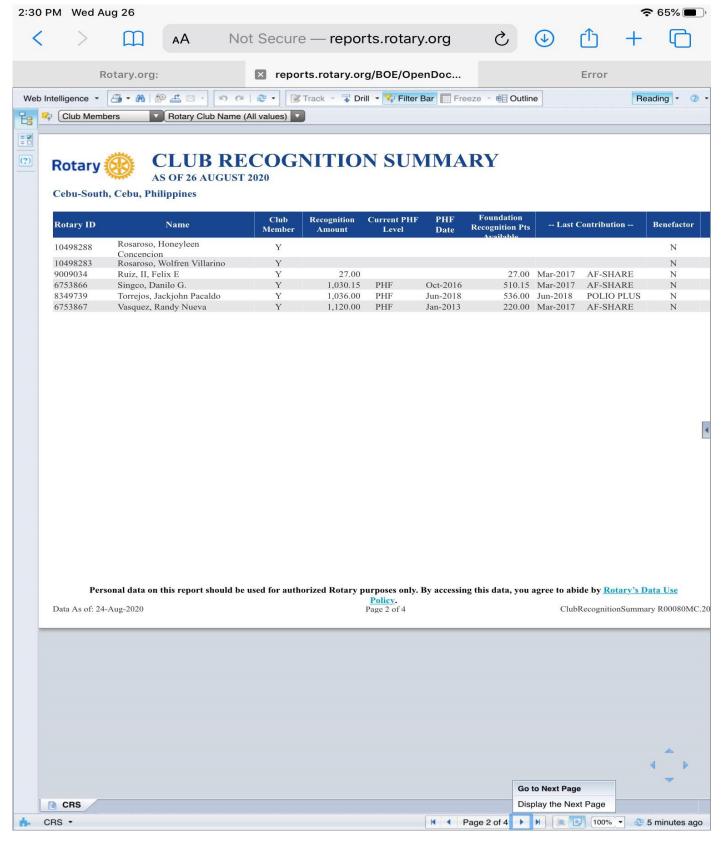

# RC CEBU SOUTH PAUL HARRIS FELLOW

ROTARY INTERNA-TIONAL CLUB RECOGNITION SUMMARY REPORT (as of 26 August 2020)

#### MULTIPLE PAUL HARRIS FELLOW

#### Espinosa, Helbert P. +2 Litigio, Emmanuel A. Llido, Lyndon Nomura, Ion Arriesgado, Dante S. +2 Mayhew, Geopeter T. +1 Azares, Richard +1Medina, Audie R. Baclig, Reynaldo M. Pitogo, Darwin L. Recla, Aaron Francisco V. +1Chua, Felix A. +1Ruiz, Felix A.

#### **PAUL HARRIS**

#### FELLOW (PHF)

Apuhin, Carlos Valente L.

Bauzon, Edward R. Espinoza, Elias P. Gordon, Manuel C. Riveral, Tomas A. Singco, Danilo A. Torrejos, Jack John P. Vasquez, Randy N.

#### LIFETIME SUBSCRIBERS

**PAUL HARRIS SUSTAIN-**

ING

**MEMBERS** 

Nomura, Ion Riveral, Tomas A.