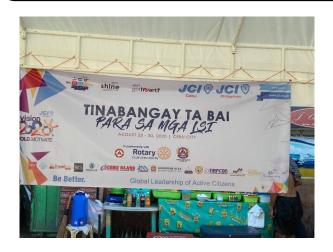

It is a great opportunity that for these past weeks the club was able to do some service projects in partnership with some of the non-profit organizations like JCI Cebu and the 209th squadron, CGAD-CV of the Philippine Coast Guard Auxiliary (PCGA) in coordination with the Philippine Coast Guard (PCG), CGD-CV for the "TINABANGAY TA BAI FOR THE LSI", six days of providing breakfast to a total of 1800 Locally Stranded Individuals in the Cebu Ports from 25 August to 30 August 2020. And also Last 30 Aug 2020(Sunday) The JCI San Juan Dambana, Task Force - Cebu, Bohol and Siquijor and the Crisis Military Operations Batalion in Camp Lapu-lapu have turned over to us 1000 pcs. Of various books from elementary to K12 for our future donations to various schools in Cebu City and the province. We also donated a Desktop Computer through the support of Visioneer Homes Development Corporation to Tulay Day Care Center and the pinning of Rotary pins on our very dynamic couple for Public Image Directors Rtn. Honeyleen Rosaroso and Wolfren Rosaroso. All of these projects will not be a success without the financial support and the generosity and the attendance of our fellow Rotarians. Know that the time given to attend these events, in the middle of the week, in the middle of the morning, and traveling from as far as Liloan and Lapu-Lapu to come all the way to Minglanilla is very very much appreciated. To all of you daghang salamat.