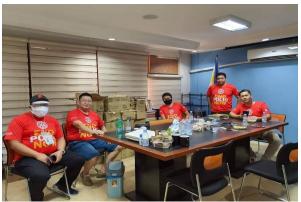

It is a great opportunity that for these past weeks the club was able to do some service projects in partnership with some of the non-profit organizations like JCI Cebu and the 209th squadron, CGAD-CV of the Philippine Coast Guard Auxiliary (PCGA) in coordination with the Philippine Coast Guard (PCG), CGD-CV for the "TINABANGAY TA BAI FOR THE LSI", six days of providing breakfast to a total of 1800 Locally Stranded Individuals in the Cebu Ports from 25 August to 30 August 2020. And also Last 30 Aug 2020(Sunday) The JCI San Juan Dambana, Task Force - Cebu, Bohol and Siquijor and the Crisis Military Operations Batalion in Camp Lapu-lapu have turned over to us 1000 pcs. Of various books from elementary to K12 for our future donations to various schools in Cebu City and the province. We also donated a Desktop Computer through the support of Visioneer Homes Development Corporation to Tulay Day Care Center and the pinning of Rotary pins on our very dynamic couple for Public Image Directors Rtn. Honeyleen Rosaroso and Wolfren Rosaroso. All of these projects will not be a success without the financial support and the generosity and the attendance of our fellow Rotarians. Know that the time given to attend these events, in the middle of the week, in the middle of the morning, and traveling from as far as Liloan and Lapu-Lapu to come all the way to Minglanilla is very very much appreciated. To all of you daghang salamat.