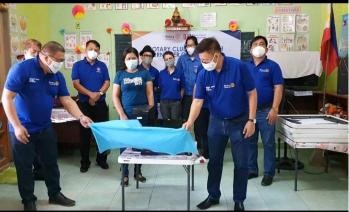

It is a great opportunity that for these past weeks the club was able to do some service projects in partnership with some of the non-profit organizations like JCI Cebu and the 209th squadron, CGAD-CV of the Philippine Coast Guard Auxiliary (PCGA) in coordination with the Philippine Coast Guard (PCG), CGD-CV for the "TINABANGAY TA BAI FOR THE LSI", six days of providing breakfast to a total of 1800 Locally Stranded Individuals in the Cebu Ports from 25 August to 30 August 2020. And also Last 30 Aug 2020(Sunday) The JCI San Juan Dambana, Task Force - Cebu, Bohol and Siquijor and the Crisis Military Operations Batalion in Camp Lapu-lapu have turned over to us 1000 pcs. Of various books from elementary to K12 for our future donations to various schools in Cebu City and the province. We also donated a Desktop Computer through the support of Visioneer Homes Development Corporation to Tulay Day Care Center and the pinning of Rotary pins on our very dynamic couple for Public Image Directors Rtn. Honeyleen Rosaroso and Wolfren Rosaroso. All of these projects will not be a success without the financial support and the generosity and the attendance of our fellow Rotarians. Know that the time given to attend these events, in the middle of the week, in the middle of the morning, and traveling from as far as Liloan and Lapu-Lapu to come all the way to Minglanilla is very very much appreciated. To all of you daghang salamat.